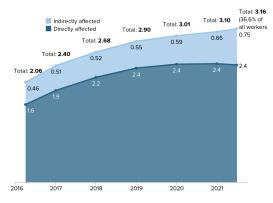

### Amanda's Example

Number of workers (in millions) who would benefit from increasing the New York state minimum wage to \$15 by July 1, 2021

Source: EPI analysis of American Community Survey microdata, 2014

Economic Policy Institute

▲ロト ▲帰 ト ▲ ヨ ト ▲ ヨ ト ・ ヨ ・ の Q ()