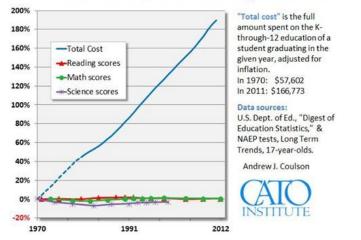

# Kami's Example

#### Trends in American Public Schooling Since 1970

▲□▶ ▲□▶ ▲□▶ ▲□▶ ▲□ ● ●

Workshop